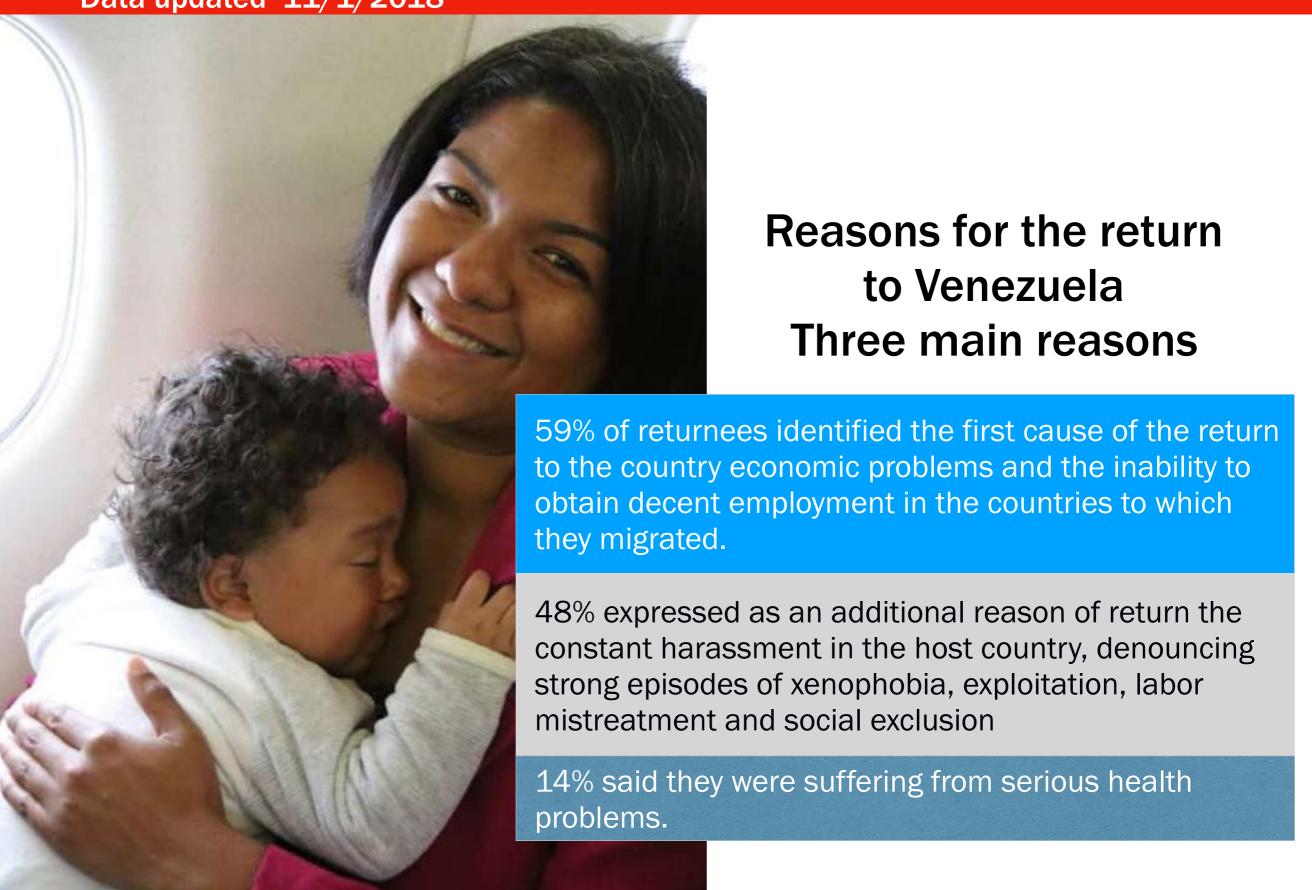

tal nationals who returned** to Venezuela by 11 / 1/2018 8.927

### RETURN TO HOMELAND PLAN Data updated 11/1/2018

## Repatriations by country until 11/1/2018

| Country        | Repatriations |
|----------------|---------------|
| Brasil         | 6.663         |
| Perú           | 854           |
| Ecuador        | 836           |
| Colombia       | 305           |
| Argentina      | 171           |
| República Dom. | 95            |
| Chile          | 2             |
| Panamá         | 1             |
| TOTAL          | 8.927         |





#### RETURN TO HOMELAND PLAN Data updated 11/1/2018

Registered for transfer to Venezuela until 11/1/2018

9.512



# Distribution of returns by type of transport



**MPPRE** 







**MPPRE** 

#### RETURN TO HOMELAND PLAN Data updated 11/1/2018