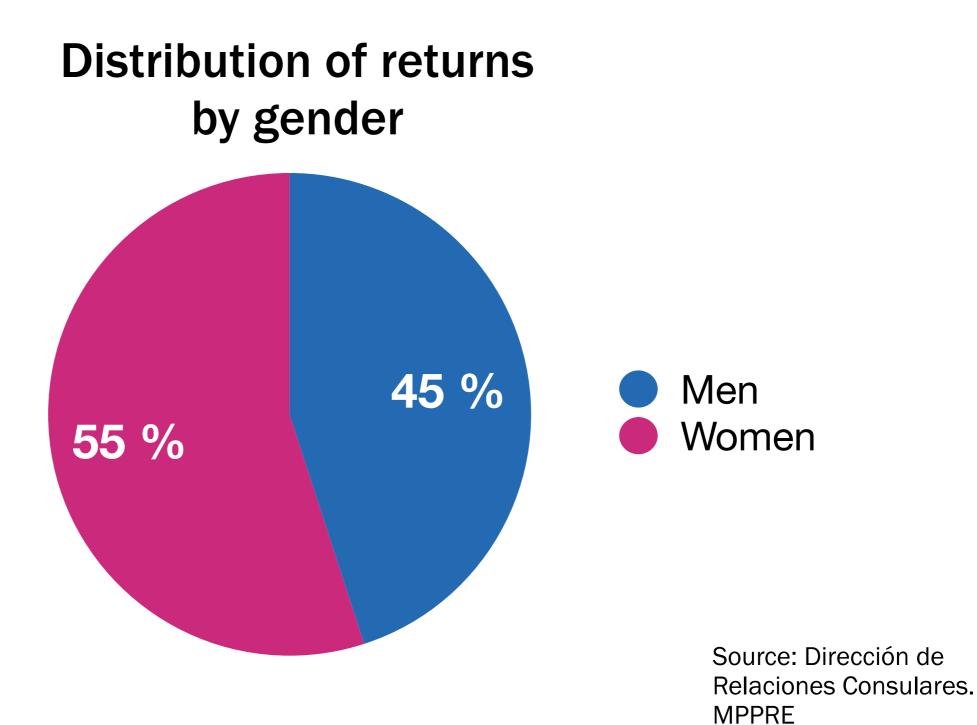

**RETURN TO HOMELAND PLAN Data updated 11/1/2018 Total nationals who returned** to Venezuela by 11 / 1/2018 8.927

### RETURN TO HOMELAND PLAN Data updated 11/1/2018

## Repatriations by country until 11/1/2018

| Country        | Repatriations |
|----------------|---------------|
| Brasil         | 6.663         |
| Perú           | 854           |
| Ecuador        | 836           |
| Colombia       | 305           |
| Argentina      | 171           |
| República Dom. | 95            |
| Chile          | 2             |
| Panamá         | 1             |
| TOTAL          | 8.927         |





#### RETURN TO HOMELAND PLAN Data updated 11/1/2018

Registered for transfer to Venezuela until 11/1/2018

9.512



# Distribution of returns by type of transport



**MPPRE** 







**MPPRE** 

#### RETURN TO HOMELAND PLAN Data updated 11/1/2018