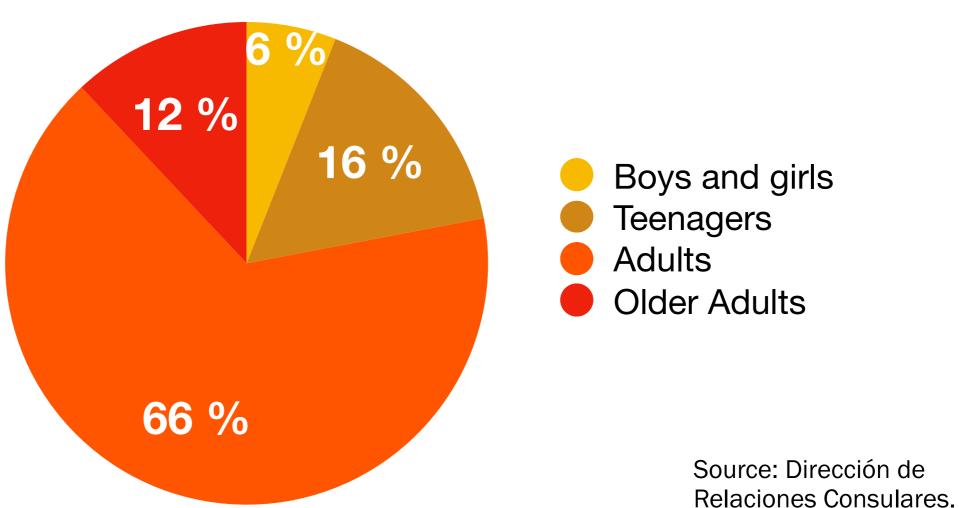

**RETURN TO HOMELAND PLAN Data updated 11/1/2018 Total nationals who returned** to Venezuela by 11 / 1/2018 8.927

### RETURN TO HOMELAND PLAN Data updated 11/1/2018

## Repatriations by country until 11/1/2018

| Country        | Repatriations |
|----------------|---------------|
| Brasil         | 6.663         |
| Perú           | 854           |
| Ecuador        | 836           |
| Colombia       | 305           |
| Argentina      | 171           |
| República Dom. | 95            |
| Chile          | 2             |
| Panamá         | 1             |
| TOTAL          | 8.927         |





#### RETURN TO HOMELAND PLAN Data updated 11/1/2018

Registered for transfer to Venezuela until 11/1/2018

9.512



# Distribution of returns by type of transport



**MPPRE** 







**MPPRE** 

#### RETURN TO HOMELAND PLAN Data updated 11/1/2018