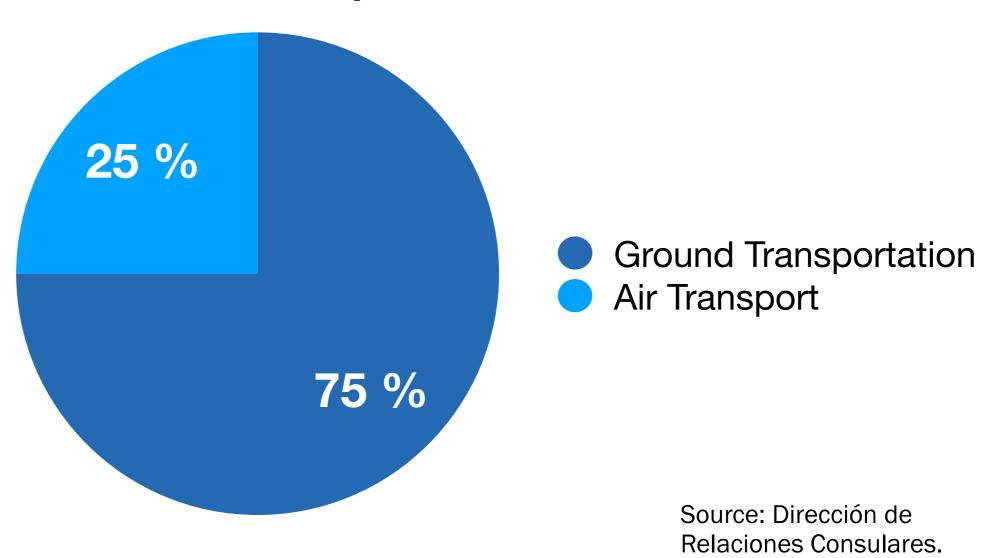

**RETURN TO HOMELAND PLAN Data updated 11/1/2018 Total nationals who returned** to Venezuela by 11 / 1/2018 8.927

### RETURN TO HOMELAND PLAN Data updated 11/1/2018

## Repatriations by country until 11/1/2018

| Country        | Repatriations |
|----------------|---------------|
| Brasil         | 6.663         |
| Perú           | 854           |
| Ecuador        | 836           |
| Colombia       | 305           |
| Argentina      | 171           |
| República Dom. | 95            |
| Chile          | 2             |
| Panamá         | 1             |
| TOTAL          | 8.927         |





#### RETURN TO HOMELAND PLAN Data updated 11/1/2018

Registered for transfer to Venezuela until 11/1/2018

9.512



# Distribution of returns by type of transport



**MPPRE** 







**MPPRE** 

#### RETURN TO HOMELAND PLAN Data updated 11/1/2018